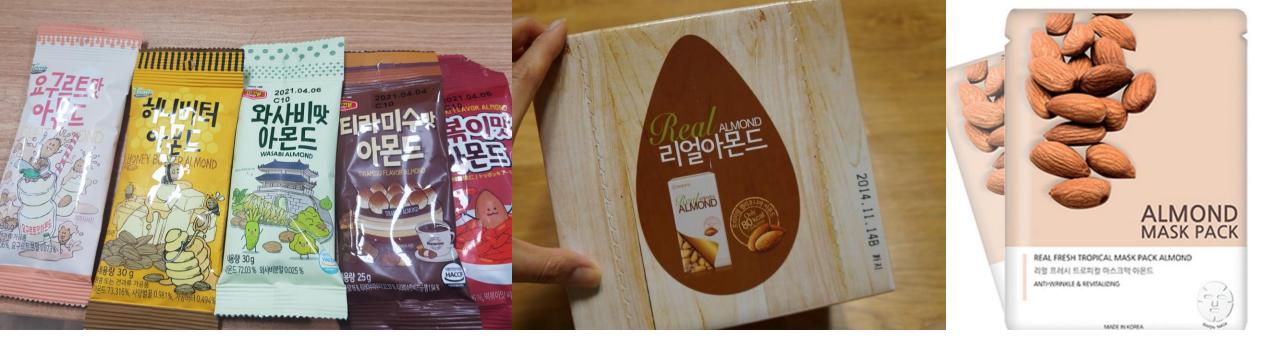

#### **ALMOND BEAUTY**

#### 한국인이 가장 사랑하는 견과류! '비타민 E' 가득한 아몬드로 여름철 지친 피부와 머릿결을 건강하게~

#### 영양이 풍부해 한국인이 가장 선호하는 대표 견과류로 손꼽혀

국내 소비자들은 아몬드의 뷰티 효능에 높은 관 심을 갖고 있다. 캘리포니아 아몬드 협회가 개 최한 '아몬드 트레이더 세미나'에서 발표된 한 현과류 중 '최초상기도(소비자가 여러 가지 경 맹 브랜드 중 맨 처음 떠올리는 브랜드)' 및 선 호도 항목에서 1위를 차지하며 한국 소비자들

풍부하다, 67%가 노화를 방지하는 항산화 작용 에 좋다는 항목에서 높은 점수를 줬다.

이 외에도 피부에 좋다(65%), 머릿결 관리에 좋다(59%), 체중 조절에 도움을 준다(58%) 항 목에 대한 평가도 높은 수치를 기록해 국내 소

자외선에 지친 피부와 두피에 생기를 불어넣는 홈케어~

Media Outreach

Paid Media Outreach