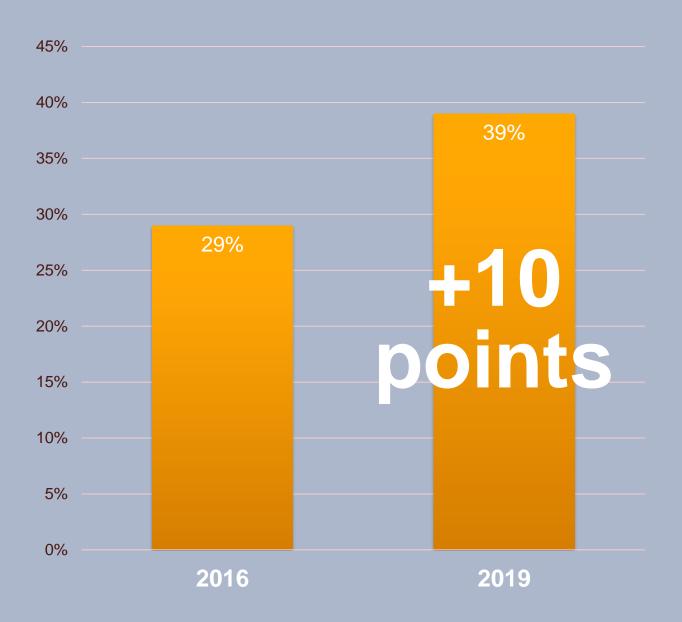

# SOUTH JAPAN KOREA + JAPAN

K BEAUTY

MOST INNOVATIVE IN THE WORLD

HALLYU:
THE KOREAN WAVE

K BEAUTY

MOST INNOVATIVE IN THE WORLD

2012 **\$1**B

2020 **\$2.8B** 