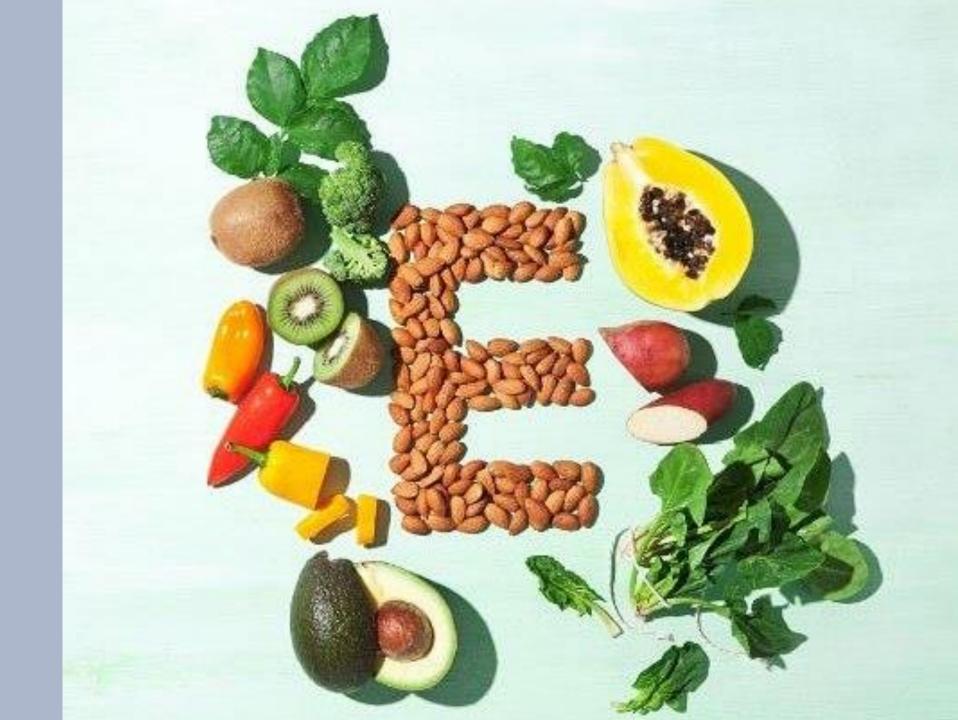

### OUR KEY MESSAGE

Japanese like to say "li Ne" ("li" pronounced like the letter "E") or "That's really good!" The phrase is used to express enthusiasm and agreement.

The letter "E" sounds like the Japanese word for **good** 

"E" is also a play on words with "Vitamin E"

The "E Ne!" catchphrase demonstrates the almonds with their "Vitamin E" are "good" for your daily routine