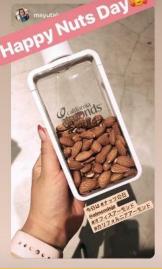

#### Nuts Day 'Office Almonds'

Stakeholder Management

Almond Trade Seminar

#### **Trade**

こんにもは、カリフォルニア・アーモンド協会です。

7月22日は「ナッツの日」!アーモンドの一粒一粒には、抗酸化作用のあるビタミンEをはじ め、植物性タンパク質、食物繊維など、さまざまな栄養素がたっぷり。暑い日の外出先や、冷 房の効いたオフィスでも、手軽にパワーチャージできる夏の強い味方です。今回も旬なアーモ ンド情報を、カリッ!とお届けします。

「ナッツの日」は、日本ナッツ協会により7(ナ)と22(ッツ)の語呂合わせから制定されました。