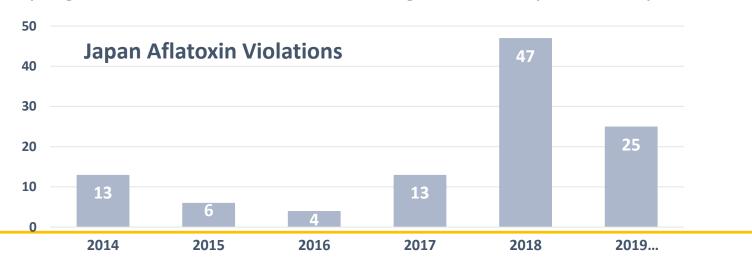

#### **Latest Aflatoxin Inspections**

- To date, 25 consignments rejected for Aflatoxin; Only Option at present is to Return to US
- This information is public on the MHLW website.
- Japan is still inspecting at the 100% level
- MHLW unwilling to engage with industry on "policy" matters
- Trade supportive of ABC initiative
- Recent meetings in Tokyo with USDA/FAS agreed to a strategy workplan now being developed
- ABC working with FAS to engage MHLW
- Hoping to build on success of EU recognition of equivalent systems