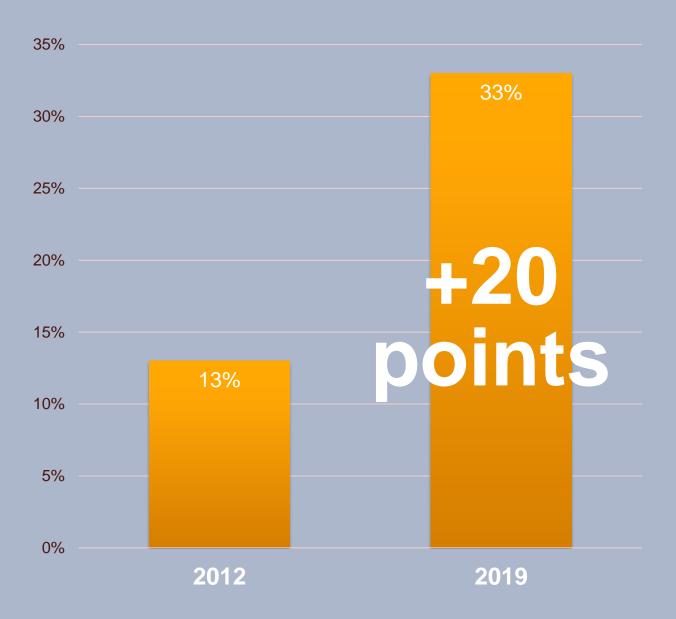

# SOUTH JAPAN KOREA + JAPAN

K BEAUTY

MOST INNOVATIVE IN THE WORLD

HALLYU:
THE KOREAN WAVE

K BEAUTY

MOST INNOVATIVE IN THE WORLD

2012 **\$1**B

2020 **\$2.8B** 