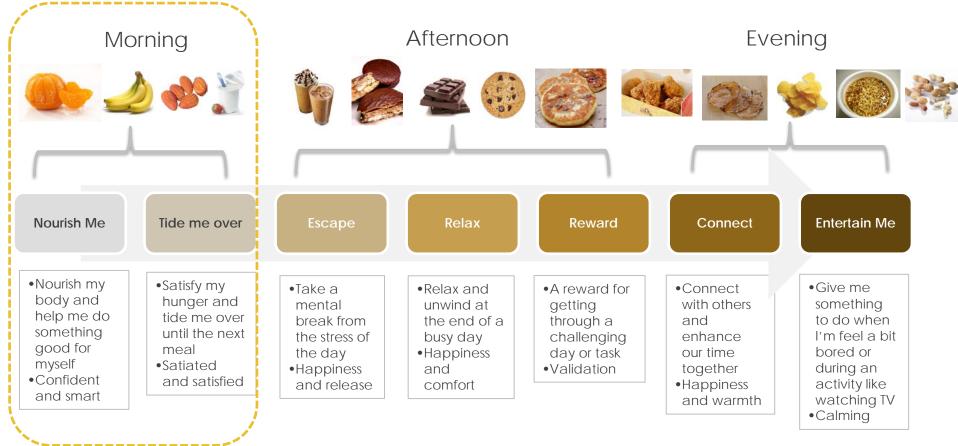

### And snacking is an important daily activity

#### **Functional**

- Between-meal hunger satisfaction
- Prevents over-eating
- Energy boost
- Vitamins and nutrients "you can't get from other foods"

#### **Emotional**

- Release
- Reward
- Comfort
- Happiness
- Connect

The majority of occasions are driven by emotion

Consumers believe snacks should be tasty and help improve their mood •

When it comes to nuts...Peanuts, walnuts and almonds are the same from a health perspective and the only nuts consumed

### Driven by different need states throughout the day