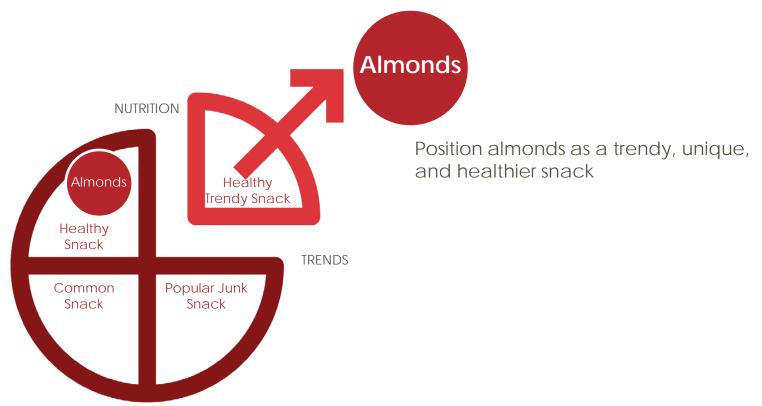

### "Healthy Snack", Is it Enough for Almonds in Korea??

#### ALMONDS = HEALTHY [MID-MORNING] SNACK

- INCREASE THE CONSUMPTION OF ALMONDS AS A SNACK
- CREATE DIFFERENTIATION BETWEEN ALMONDS AND WALNUTS AND PEANUTS