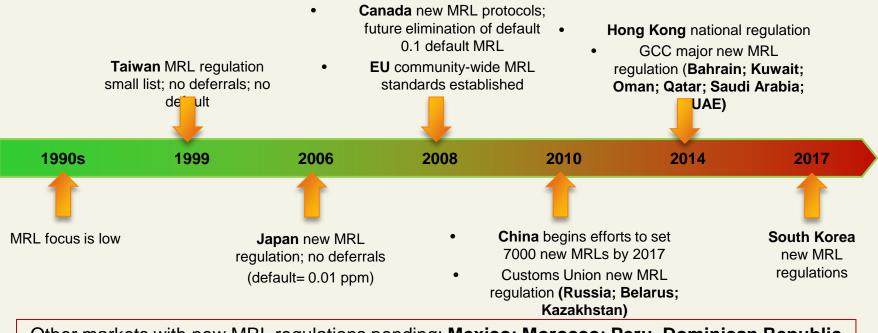

#### **INCREASED FOCUS ON MRLS IN GLOBAL TRADE**

Other markets with new MRL regulations pending: Mexico; Morocco; Peru, Dominican Republic

- Current System:
  - National Korean MRLs
  - Codex MRLs
  - "Like" Korean MRLs
- Current Almond Assessment:
  - Approximately 80 relevant almond MRLs in US.
  - 83% of US almond MRLs covered under Korean deferral path system
  - No violations

- New Korean MRL System:
  - Korean National MRLs Only (no deferrals)
  - 0.01 ppm default tolerance
  - In Place for Nuts, Tropical Products, Seeds on January 1, 2017.
  - Data submissions sought to establish MRLs
  - Once in place, increased testing likely.

- Current Almond Situation Under New System (Will Improve)
  - 26 Korean national almond MRLs in place, proposed, or default tolerance acceptable
  - Commitments to submit another 12 for review
  - Need approx. 36 Korean almond MRLs by 2017
  - MRLs expected to be established throughout 2016