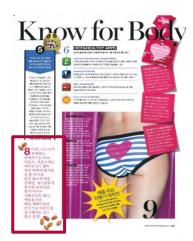

#### **COSMOPOLITAN**

Media: Cosmopolitan Title: 9 Things to Know for Your Body Impression: 50,000

야몬드 칼로리가 화케다. 아몬드 칼로리는 100g당 598w중도다.

미국전(18월2)가 진원한 '행러,스마를 관리에 위탁한 101 사람 10 (1982) · 소문의 · 등 무슨 성상 · 최도도는 속이 도함의 진입 · 2000년 개최 미국(1744)등여학산 · 이란드처음 '회의 '확석이 임명은 것은 이나지만···이라고 전체한 위 '이란드를 비롯한 건너무를 떠달 1.5 은스마 343만이 심명하면 임정공한 방생 위험을 물일 수 있다'는 건당 광고 투시를 확 수 15도록 하용다.

하지만 "삶이 될까봐" 이문드 상황을 망설이는 사용도 많다. 일양이 높은 개 사실이다. 100년일 열양이 595kk(조의한 것은 779kk)에 달한다. 하루 두 좀 이상 생취하는 것은 근단 AD

국내에서 유동되는 아몬트의 해야는 미국 퀄리ఐ니아신(牟), 최근 컨퍼ặ가 현장에 이로운 것으로 양리지면서 마몬드만 연간 2만! 이상에 수입되고 있다.

야한트는 볼포화제동산인 올레인산이 풍부해 올레스테들을 감소시키며 성질기 어린이의 부터 방달을 듣는다.