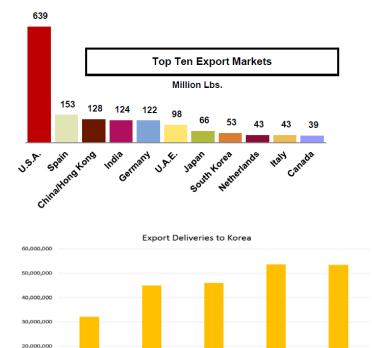

#### Live Life Beautifully: ABC's Marketing Evolution in S. Korea

10.000.000

0

2010~11

2011~12

2012~13

Export Deliveries to Korea

2013~14