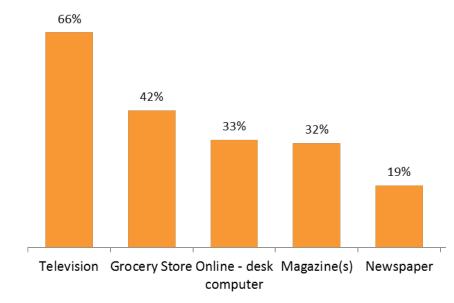

### News media are credible resources of information for Korean consumers

### **Public Relations | Health and Nutrition Messages**