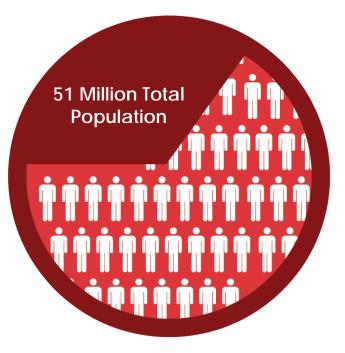

[2014 Global Perception Study]

South Korea is a densely populated country with only **51million people** living in a country roughly **the size of Indiana** 