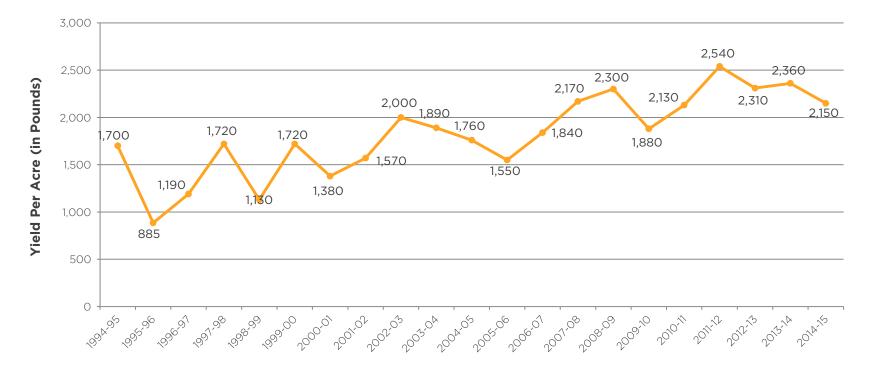

## Average Yield/Acre 1994/95-2014/15

Increasing per capita consumption drives price inelasticity

#### California Almond Acreage and Yield Per Acre