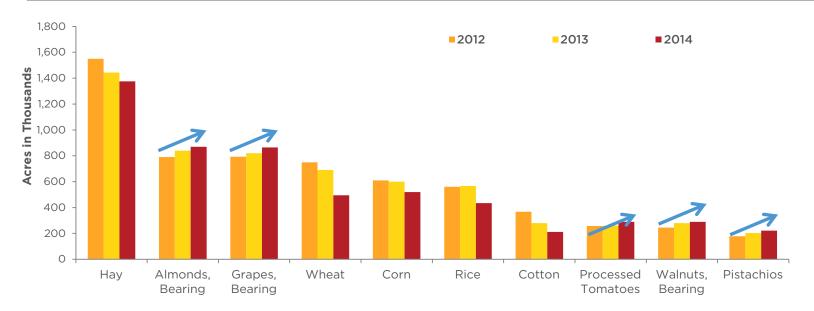

## **TOP TEN CALIFORNIA CROP ACREAGE**

## **CALIFORNIA TOP ACREAGE BY CROP 2012-2014**