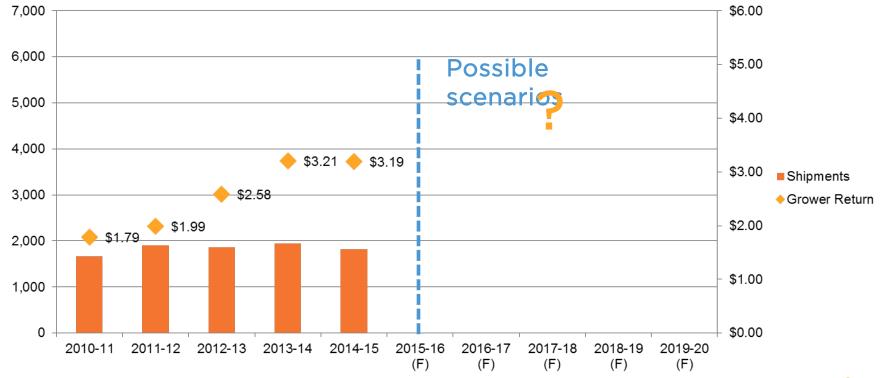

# ABC Board of Directors Production Forecast for California Almonds

## **PRODUCTION FORECAST**

## Shipment + Average Growth Return 2010/11-2014-15