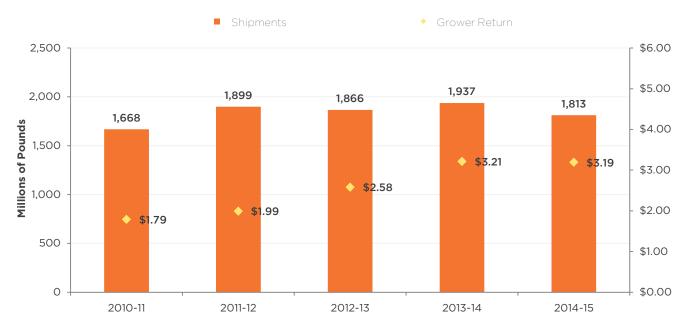

#### **Historical Shipments and Grower Return**

## **Almond Shipments and Grower Return**

### **Almond Shipments and Grower Return**

## Shipment + Average Growth Return 2010/11-2014-15