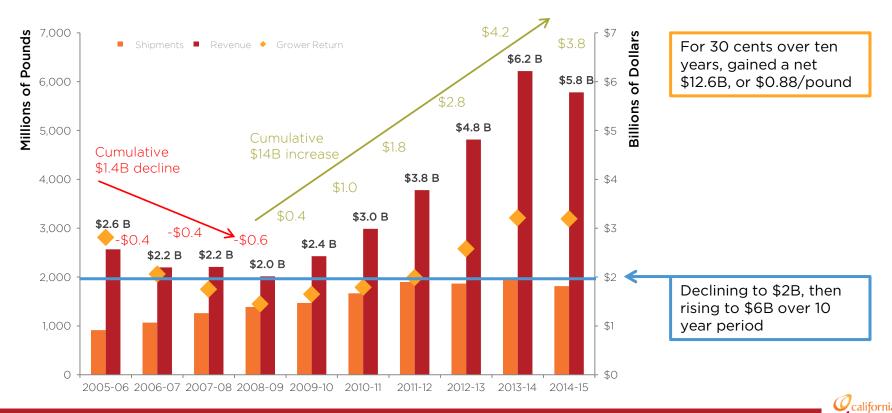

#### Almond Shipments Down, Record Prices, West Coast Port Slow Down

#### **Historical Shipments and Grower Return**

## **Almond Shipments and Grower Return**

### **Almond Shipments and Grower Return**

## **Industry Revenue**

#### Industry Value: Overwhelming Growth Over Past 10 Years

27 Sources: Almond Board of California, USDA, NASS/PRO.

## Shipment + Average Growth Return 2010/11-2014-15