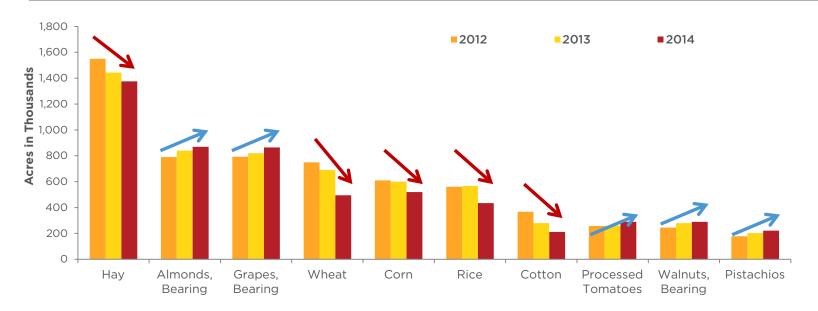

#### Acreage Usage Change Over Time

## CALIFORNIA TOP ACREAGE BY CROP 2012-2014