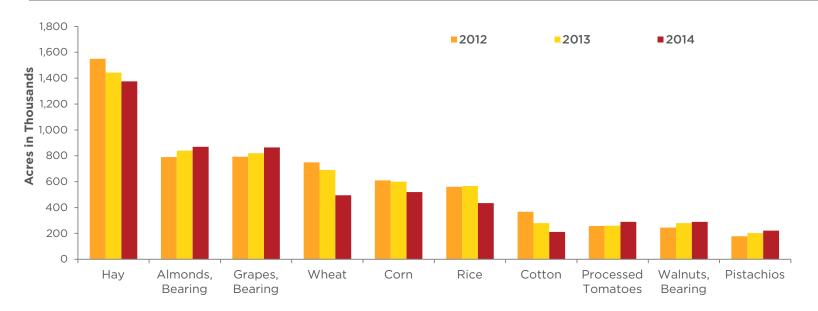

#### Acreage Usage Change Over Time

## **CALIFORNIA TOP ACREAGE BY CROP 2012-2014**

## CALIFORNIA TOP ACREAGE BY CROP 2012-2014