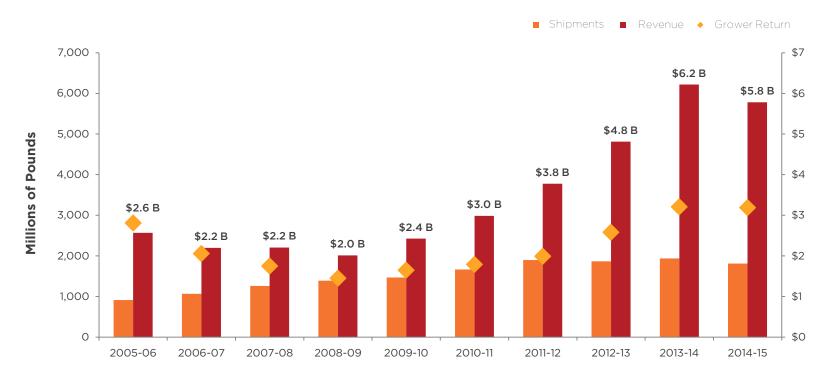

## **Industry Revenue**

#### Industry Value: Overwhelming Growth Over Past 10 Years

27 Sources: Almond Board of California, USDA, NASS/PRO.