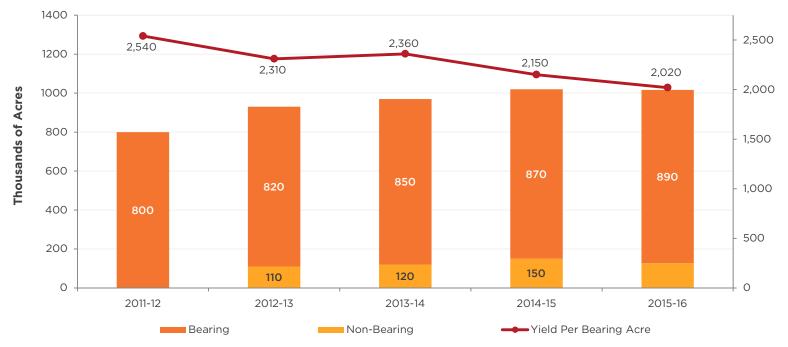

any  | 1.7     | 1.9     | 1.8     | 1.9     |
| China    | 0.2     | 0.2     | 0.2     | 0.1     |
| India    | 0.2     | 0.3     | 0.3     | 0.3     |
| S. Korea | 0.7     | 1.0     | 1.0     | 1.1     |
| Russia   | 0.3     | 0.4     | 0.5     | 0.3     |
| Brazil   | 0.03    | 0.04    | 0.04    | 0.05    |

#### **Per Pound Consumption**



14 Almond Board Position Reports and Global Trade Atlas

## More Automation: INVESTMENT in plant and equipment

## These are transformative times **CHALLENGE → STRATEGY → SUCCESS** crop of choice for the21 <sup>st</sup> century

# ALMOND ORCHARD OF THE FUTURE

#### Where can the almond industry and ABC make a difference?



#### Almond Shipments Down, Record Prices, West Coast Port Slow Down







#### California Almond Acreage and Yield Per Acre





# ABC Board of Directors Production Forecast for California Almonds

## **PRODUCTION FORECAST**





#### **Historical Shipments and Grower Return**





## **Almond Shipments and Grower Return**





### **Almond Shipments and Grower Return**





## **ABC Investments Over the Past 10 Years**

| Program                        | 10 Year Investment |
|--------------------------------|--------------------|
| Technical + Regulatory Affairs | \$5.6 million      |
| Industry Services              | \$6.4 million      |
| Environmental Programs         | \$8.7 million      |
| Almond Quality & Food Safety   | \$10.4 million     |
| Production Research            | \$11.1 million     |
| Human Nutrition Research       | \$14.2 million     |
| Global Market Development      | \$308.1 million